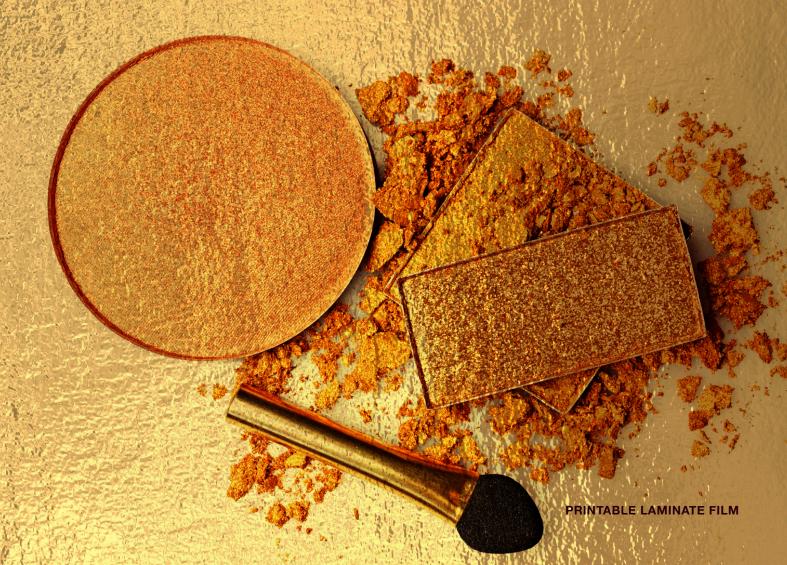

## SPECIALTY THERMAL PRINTABLE LAMINATE FILM

**LuxeFilm Gilt Metalized** 1.0 mil printable laminate is a brilliant gold metallic PET (polyester) film with excellent printability and machinability, allowing in-house production of met-poly board by utilizing nearly any one-sided laminating machine. **Gilt Metalized** film provides an excellent reflective foil effect, and its properties allow varnishes and stamped products to adhere to the film, creating incredible special effects.

Consumer Goods Packaging

Secondary Cosmetic Packaging

Liquor and Luxury Product Packaging

Gift Packaging

Jewelry Packaging

Rigid Boxes

<sup>\*</sup> Testing recommended for all post-laminate finishing.

Enhancing People, Partners and the World's Brands