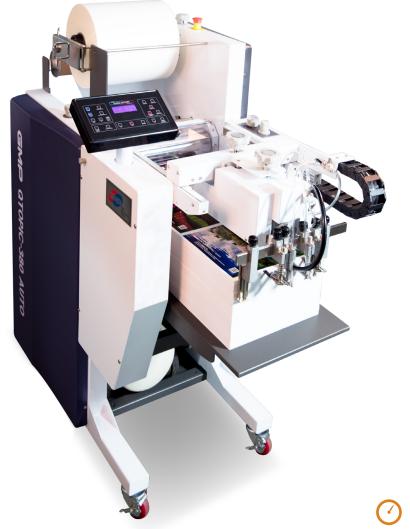

# QTOPIC<sup>™</sup>-380 AUTO COMPACT ON-DEMAND SPECIALTY FINISHING POD LAMINATOR

Introducing the all new **QTopic<sup>™</sup>-380 Auto** fully automatic print on-demand lamination system. The **QTopic<sup>™</sup>-380 Auto** packs a formidable list of abilities, including single-sided laminating, spot Sleeking<sup>™</sup> and metalic foil fusing. Pneumatic chrome lamination roller sets the new standard in compact production environments. The **QTopic<sup>™</sup>-380 Auto** is an excellent compliment for any print engine on the market today.

## **KEY FEATURES**

AUTOMATIC FEEDER AND CUTTER

Automatic paper feeding gap control system and automatic burst cutting system.

CAPACITIVE TOUCH SCREEN Ergonomic touch screen with all critical functions on display.

#### **DECURLING DEVICE**

Adjustable on the fly decurling device for lay-flat output.

### SLEEKING<sup>™</sup> TECHNOLOGY

Sleeking<sup>™</sup> Technology opens a vast array of finishing options including variable data foil stamping, spot varnishing and holographic special effect Sleeking<sup>™</sup> on digital output.