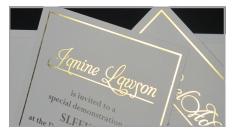

### SLEEKING<sup>™</sup> TECHNOLOGY

Sleeking<sup>™</sup> Technology opens a vast array of finishing options including variable data foil stamping, spot varnishing and holographic special effect Sleeking<sup>™</sup> on digital output.

### **APPLICATIONS**

- Single-Sided Lamination
- Full Sheet Sleeking<sup>™</sup> on Digital Media Gloss, Matte and Holographic
- Spot Sleeking<sup>™</sup> on Digital Media Gloss, Matte, Holographic and Metallic