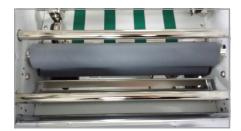

# QTOPIC<sup>™</sup>-380 AUTO COMPACT ON-DEMAND SPECIALTY FINISHING POD LAMINATOR

Introducing the all new **QTopic<sup>™</sup>-380 Auto** fully automatic print on-demand lamination system. The **QTopic<sup>™</sup>-380 Auto** packs a formidable list of abilities, including single-sided laminating, spot Sleeking<sup>™</sup> and metalic foil fusing. Pneumatic chrome lamination roller sets the new standard in compact production environments. The **QTopic<sup>™</sup>-380 Auto** is an excellent compliment for any print engine on the market today.

## **KEY FEATURES**

AUTOMATIC FEEDER AND CUTTER

Automatic paper feeding gap control system and automatic burst cutting system.

CAPACITIVE TOUCH SCREEN Ergonomic touch screen with all critical functions on display.

#### **DECURLING DEVICE**

Adjustable on the fly decurling device for lay-flat output.

### SLEEKING<sup>™</sup> TECHNOLOGY

Sleeking<sup>™</sup> Technology opens a vast array of finishing options including variable data foil stamping, spot varnishing and holographic special effect Sleeking<sup>™</sup> on digital output.