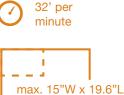

| Description                           | Specifications                                                                       |
|---------------------------------------|--------------------------------------------------------------------------------------|
| Dimension                             | 66.9"L x 28.35"W x 53.15"H                                                           |
| Max. Laminating Speed                 | 32'/Min                                                                              |
| Laminating films                      | Nobelus™ Platinum™ Series,<br>Sleeking™Foil (Gloss, Matte,<br>Metallic, Holographic) |
| Substrate Weight                      | 120 ~ 350 g/m³                                                                       |
| Single-Side laminating /<br>Sleeking™ | Yes                                                                                  |
| Power Requirement                     | AC 220V ~ 240V/15A, 50/60Hz                                                          |