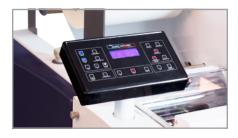

## **KEY FEATURES**

AUTOMATIC FEEDER AND CUTTER

Automatic paper feeding gap control system and automatic burst cutting system.

CAPACITIVE TOUCH SCREEN Ergonomic touch screen with all critical functions on display.