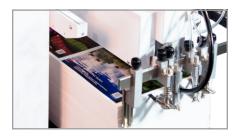

### SLEEKING<sup>™</sup> TECHNOLOGY

Sleeking<sup>™</sup> Technology opens a vast array of finishing options including variable data foil stamping, spot varnishing and holographic special effect Sleeking<sup>™</sup> on digital output.

### **APPLICATIONS**

- Single-Sided Lamination
- Full Sheet Sleeking<sup>™</sup> on Digital Media Gloss, Matte and Holographic
- Spot Sleeking<sup>™</sup> on Digital Media Gloss, Matte, Holographic and Metallic