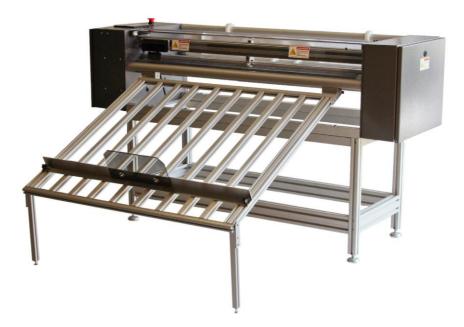

## DuraTrim<sup>™</sup> 30 EKRT2030

## AUTOMATIC LAMINATE TRIMMER | SHEETER

The Duratrim™ Automatic Trimmer/Sheeting unit provides the greatest accuracy of any laminate trimmer on the market. Running at speeds of over 70 feet per minute, the ingenious "dancer-bar" feeding technology allows a steady flow of laminate web material for optimum productivity. The fiber-optic eye reads the sheet edge, and engages a high-speed flying knife, offering cut accuracy to the 1000th of an inch. The servo-drive motor and touch screen control panel combine for speed and ease of use. Also available in a 64″ unit.

## **SPECIFICATIONS**

| Max Speed:       | 75' Per Minute |
|------------------|----------------|
| Max Stock Width: | 30"            |
| Pneumatic Req:   | 6 CFM @ 80 PSI |
| Electrical:      | 120 Volt       |