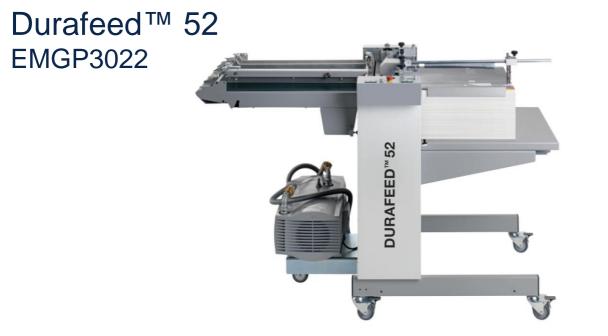

## DEEP- PILE HIGH- SPEED FEEDER

The Durafeed<sup>™</sup> Deep-Pile Feeders are custom-built in Europe for Nobelus<sup>™</sup>, and offer high-speed feeding for most of our two-sided laminating machines. Featuring a "rollaway" design for easy in-out access, the Durafeed<sup>™</sup> registration table allows perfect alignment and spacing to achieve speeds of over 150 feet per minute. Built with precision electronics and a vacuum drum, the DuraFeed<sup>™</sup> is truly the best of the best for modular two-sided laminator feeding. The Durafeed<sup>™</sup> 52 unit handles sheets up to 20.5" wide, while the 75 model easily feeds sheets up to 29.5" width. Minimum sheet size: 4.7" x 4.7"

## **SPECIFICATIONS**

| Max Speed:           | 490' Per Minute             |
|----------------------|-----------------------------|
| Min/ Max Sheet Size: | 4.7" x 4.7" / 20.5" x 29.5" |
| Paper Weight Range:  | 50# Text- 160# Cover        |
| Power Requirements:  | 100- 240 VAC, 50/60 Hz      |
| Machine Dimensions:  | 45"L x 19"H x 57"D          |
| Machine Weight:      | 385 lbs.                    |